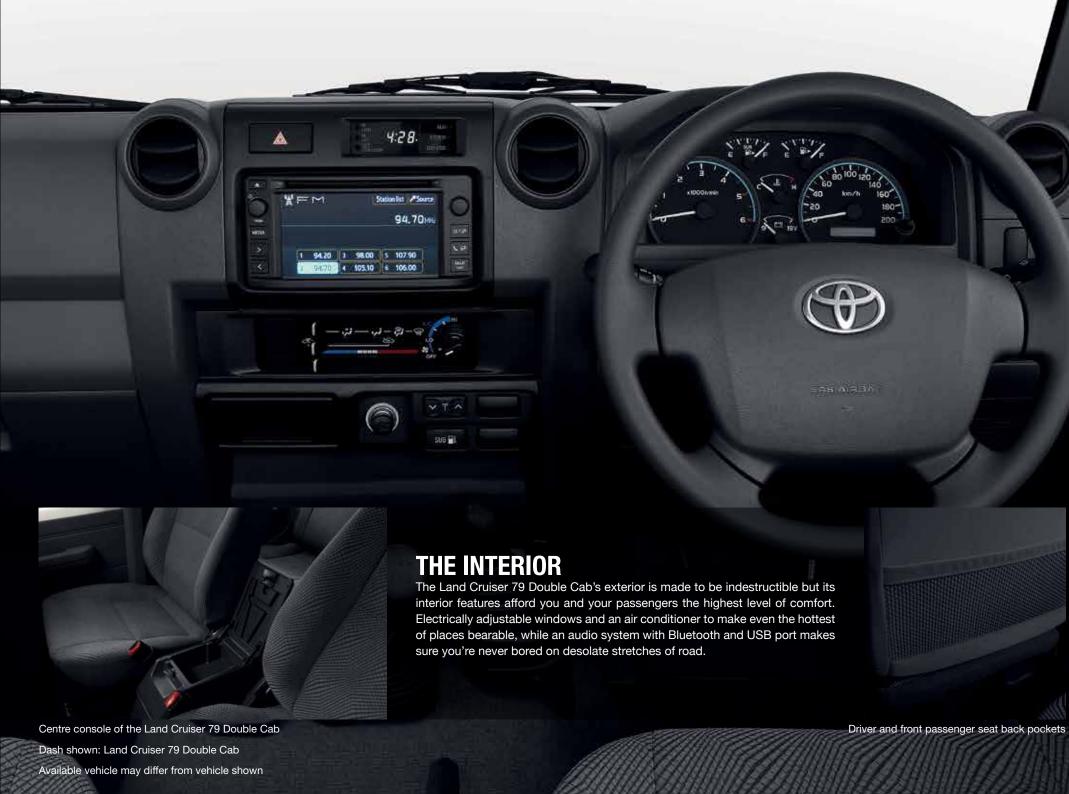

# The Interior

Even though the Land Cruiser 76 V8 Station Wagon is about roughing it in the great outdoors, its interior is comfort-centred. A rear console helps keep everything in its place, plus the back pockets on the driver and front passenger seats give the rear passengers space to store whatever they need for the journey ahead. A rear bench adds extra seating space for up to five passengers, while the station wagon's impressive proportions allow ample legroom for all its occupants. For convenience, the Land Cruiser 76 V8 has electrically adjustable windows.

### THE INTERIOR

The interior of the Land Cruiser 79 is not only practical, it's built to be comfortable for the driver and passenger no matter where their work takes them. An air conditioner to ensure you're never at the mercy of the weather, regardless of the temperature outside, is a standard feature. Front bottle holders to keep your drinks spill-free, and the lockable glove box to safely stow-away your possessions are two other standard features. For convenience, the Land Cruiser 79 Single Cab also has electrically adjustable windows.