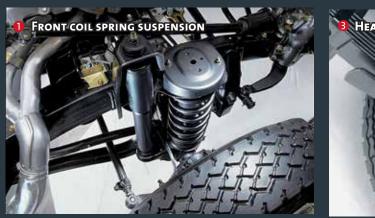

# PROTECTION FROM THE ELEMENTS

(and anything else Africa throws at you)

It takes ultimate courage to stand up to the challenges that make Africa uniquely African. The Land Cruiser 70 range is confidently geared to withstand whatever perilous conditions it encounters; its safety and security standards are class-leading.

Driver and front passenger airbags are standard on all models, and the extended front bumper prevents unnecessary airbag response when driving off-road. The Land Cruiser 70 range comes with an additional safety feature, the Anti-lock Braking System (ABS) which prevents wheels from locking up when driving on slippery surfaces. Rear differential on all models give extra traction to the rear-wheels to help you negotiate your way out of difficult situations. Ventilated front disk brakes and rear drum brakes make stopping easier on any terrain. For security and peace of mind, all the vehicles in the Land Cruiser 70 V8 models are fitted with an immobiliser, wireless door lock on the entire range.