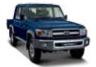

Land Cruiser 79 Single Cab Diesel 4.5 V8
Land Cruiser 79 Double Cab Diesel 4.2 Land Cruiser 79 Double Cab Petrol 4.0 Land Cruiser 79 Double Cab Diesel 4.5 V8

70 Series 76 V8 STATION WAGON

# EMBARK ON AN AFRICAN ADVENTURE

If you're planning on venturing into the wild open country, the Land Cruiser 76 V8 Station Wagon is the perfect vehicle to see it all and get away from it all. Its spacious interior can seat up to five adults in comfort with extra space for luggage. The vehicle also has a fuel capacity of 130 litres to take you further into the wilderness.

The Land Cruiser 76 V8 Station Wagon has the flexibility of a five-seater with the formidable ability of a 4x4, making it the perfect vehicle to witness the wonder of nature with the whole family. The 4.5 litre V8 engine with 151 kW of power and 430 Nm of torque will turn any mountain into a mere molehill.

# The Interior

Even though the Land Cruiser 76 V8 Station Wagon is about roughing it in the great outdoors, its interior is comfort-centred. A rear console helps keep everything in its place, plus the back pockets on the driver and front passenger seats give the rear passengers space to store whatever they need for the journey ahead. A rear bench adds extra seating space for up to five passengers, while the station wagon's impressive proportions allow ample legroom for all its occupants. For convenience, the Land Cruiser 76 V8 has electrically adjustable windows.

## The Exterior

The Land Cruiser 76 V8 is much more than a station wagon! Everything about it is rugged, from its imposing 230 mm ground clearance down to the 16" alloy wheels. Its already strong-featured look is taken to the next level with the painted and plated front bumper, while the aluminium side steps make getting in and out of the Land Cruiser 76 V8 simple.