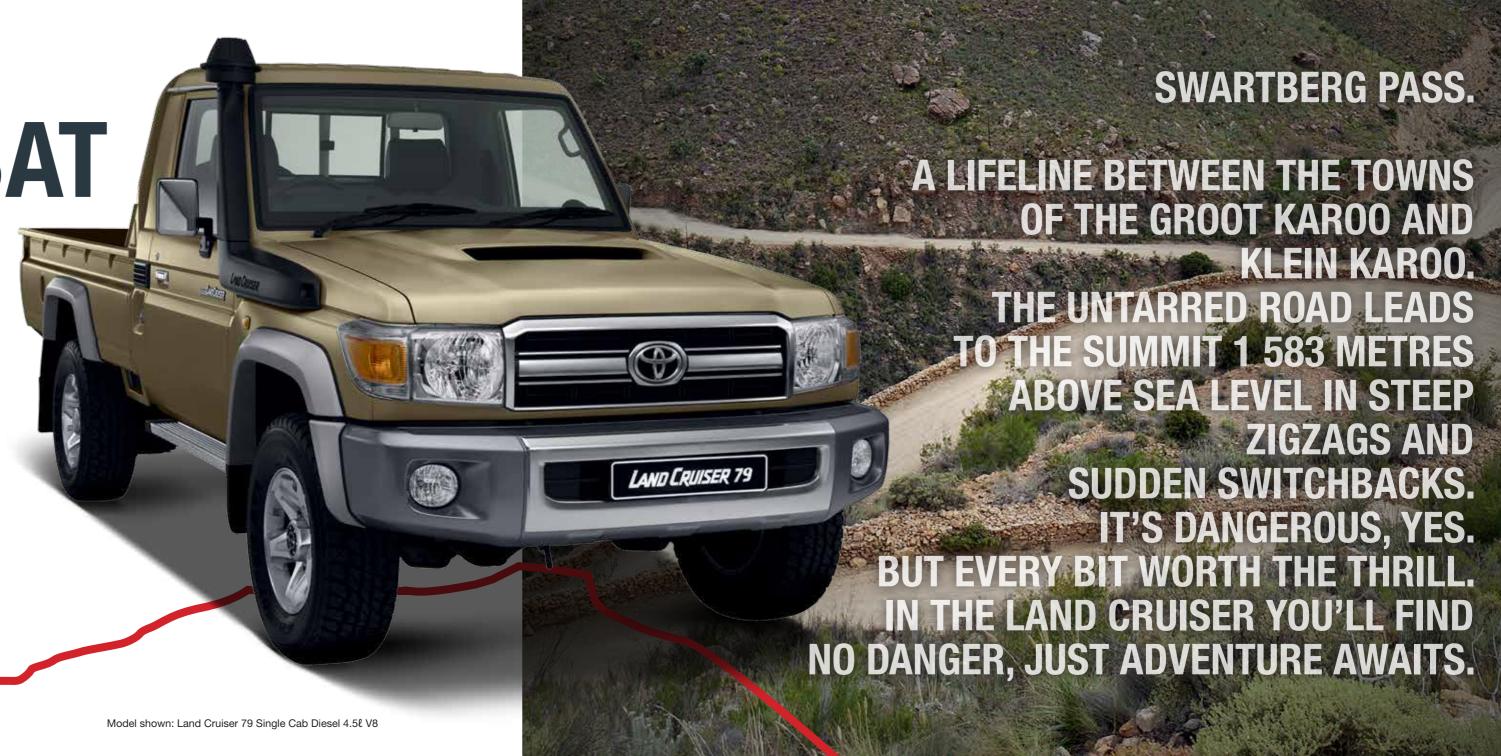

SUTHERLAND.

TO SEE THE BRIGHTEST STARS IN THE WORLD YOU NEED TO GO TO THE COLDEST PLACE IN SOUTH AFRICA, A PLACE WHERE TEMPERATURES FALL TO -16.4°C. TAKE THE ANCIENT ROAD TO SUTHERLAND. ABOVE YOU, YOU'LL FIND THE MAP OF THE UNIVERSE AS A BELT OF BRILLIANCE. **BELOW YOUR LAND CRUISER,** THE ROCKS OF MILLENNIA PAST.