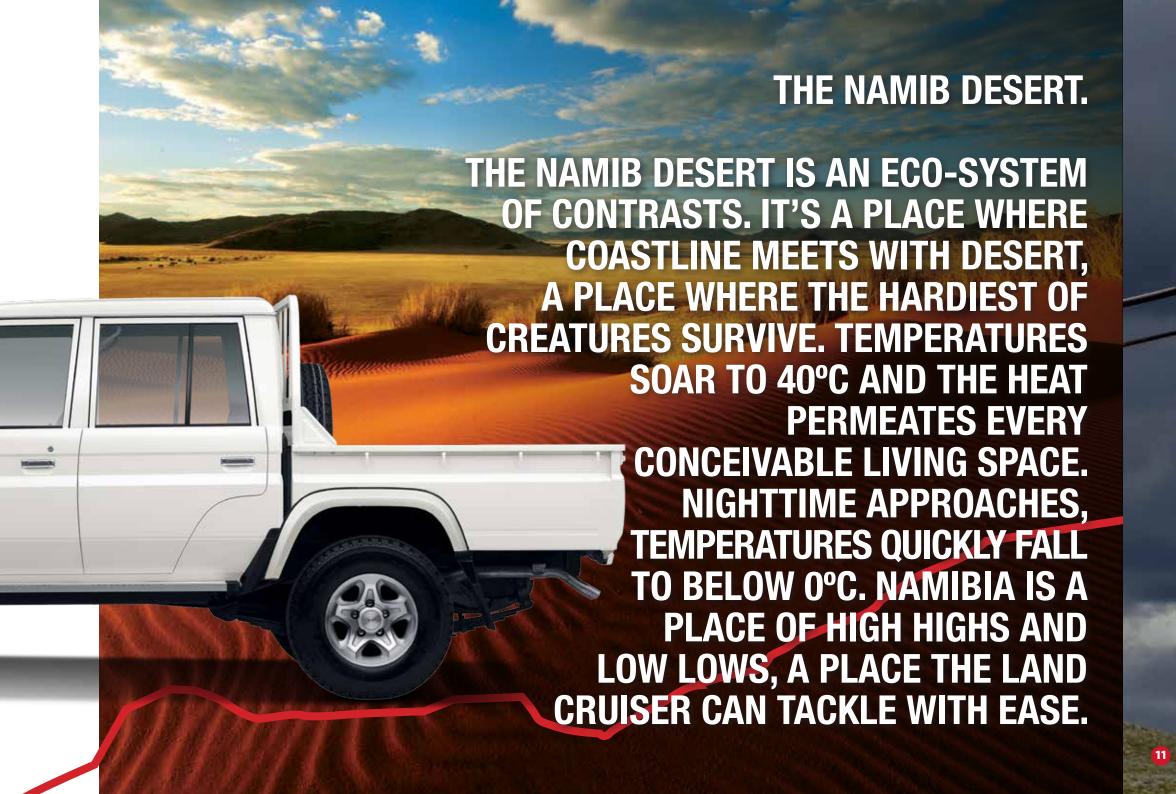

## THE EXTERIOR

plants.

Taming the African wild is no mean feat. A certain resilience is needed, something the Land Cruiser 79 Double Cab has got in bakkie loads. This vehicle delivers a go-anywhere carrying capacity in style. The Land Cruiser 79 comes standard with chrome finishes on the grille and door handles, aluminium side steps, as well as front fog lamps. The load bay is 1525 mm in length and 1600 mm wide with a load capacity of between 920 kg and 1005 kg, depending on which model you choose.