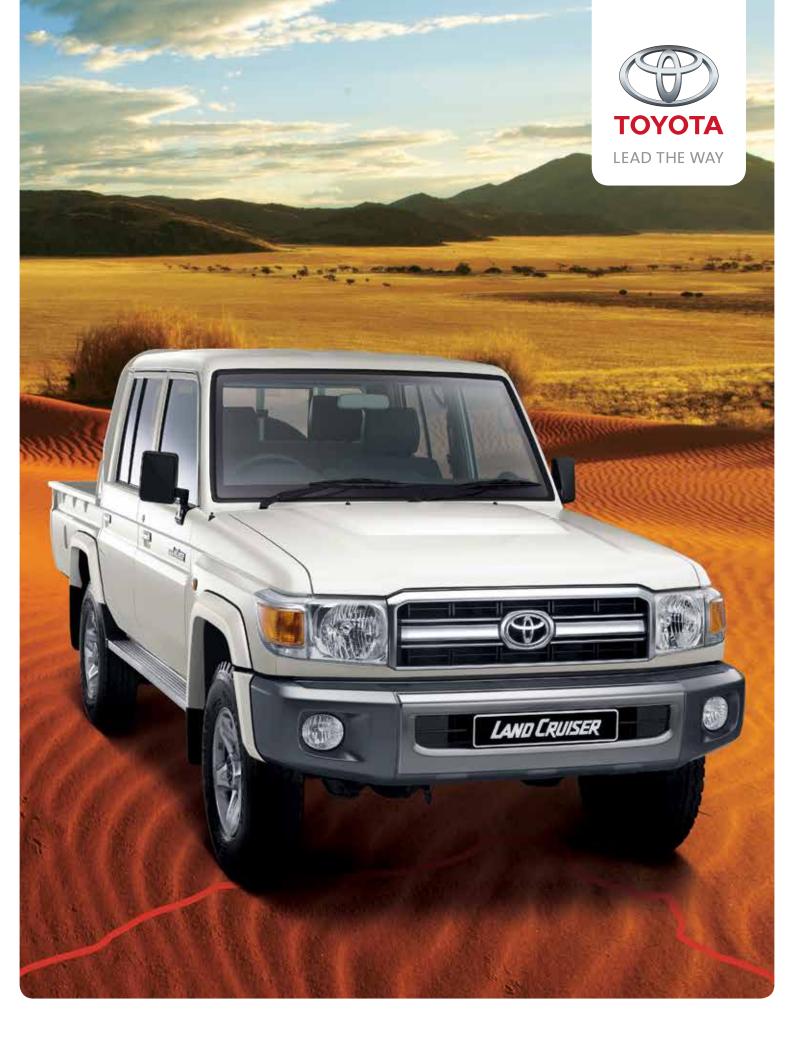

LAND CRUISER 70 SERIES

# AS RUGGED AS AFRICA

The indestructible Land Cruiser 70 series surrenders to no challenge; it is steadfast and bold. This range of vehicles is built to perform and work as hard as you do, which is why they have been at the helm of 4x4 African motoring for more than 60 years. A 4.5 litre V8 engine with 151 kW of power and 430 Nm of torque is now available in the Station Wagon, Single Cab and Double Cab ranges. Tackling the toughest of terrains with ease, the Land Cruiser 70 series is truly as rugged as Africa.