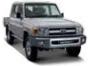

# DO ANYTHING, EXPLORE EVERYWHERE

The Land Cruiser 79 Double Cab comes equipped with the durability of the Land Cruiser 79 Single Cab and the extra advantage of rear seating space in the cabin. The Double Cab is multi-functional – it's strong enough to carry heavy loads and is versatile enough to transport five occupants in comfort. The Double Cab is also available in a 4.5 litre V8 engine with 151 Kw of power and 430 Nm of torque, so you can get anyone or anything - anywhere.

## THE EXTERIOR

plants.

Taming the African wild is no mean feat. A certain resilience is needed, something the Land Cruiser 79 Double Cab has got in bakkie loads. This vehicle delivers a go-anywhere carrying capacity in style. The Land Cruiser 79 comes standard with chrome finishes on the grille and door handles, aluminium side steps, as well as front fog lamps. The load bay is 1525 mm in length and 1600 mm wide with a load capacity of between 920 kg and 1005 kg, depending on which model you choose.