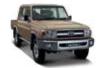

70 Series 79 SINGLE CAB

# BRAVELY COMBAT THE TERRAIN

This vehicle is the ultimate workhorse for the tough African environment. It has got the power to take charge of the most demanding conditions and even with a full one-ton load, this pick-up will go wherever you take it. It is also available in a 4.5 litre V8 engine with 151 kW of power and 430 Nm of torque that will give your Land Cruiser extra staying power to go where most wouldn't dare.

### THE EXTERIOR

The Land Cruiser 79 Single Cab is reliable through and through. Its all-welded integral cabin provides extra strength and safety, which reduces dust/water entry and corrosion that could result from deep water driving. The heavy-duty frame, suspension and drivetrain ensure it can carry the heaviest of loads, both on and off-road. This is aided by the super long wheelbase of 3180 mm. Front fog lamps, alloy wheels and chrome finishes on the grille and door handles make the Land Cruiser 79 Single Cab not only practical but adds an edgy style to it as well.

### THE INTERIOR

The interior of the Land Cruiser 79 is not only practical, it's built to be comfortable for the driver and passenger no matter where their work takes them. An air conditioner to ensure you're never at the mercy of the weather, regardless of the temperature outside, is a standard feature. Front bottle holders to keep your drinks spill-free, and the lockable glove box to safely stow-away your possessions are two other standard features. For convenience, the Land Cruiser 79 Single Cab also has electrically adjustable windows.