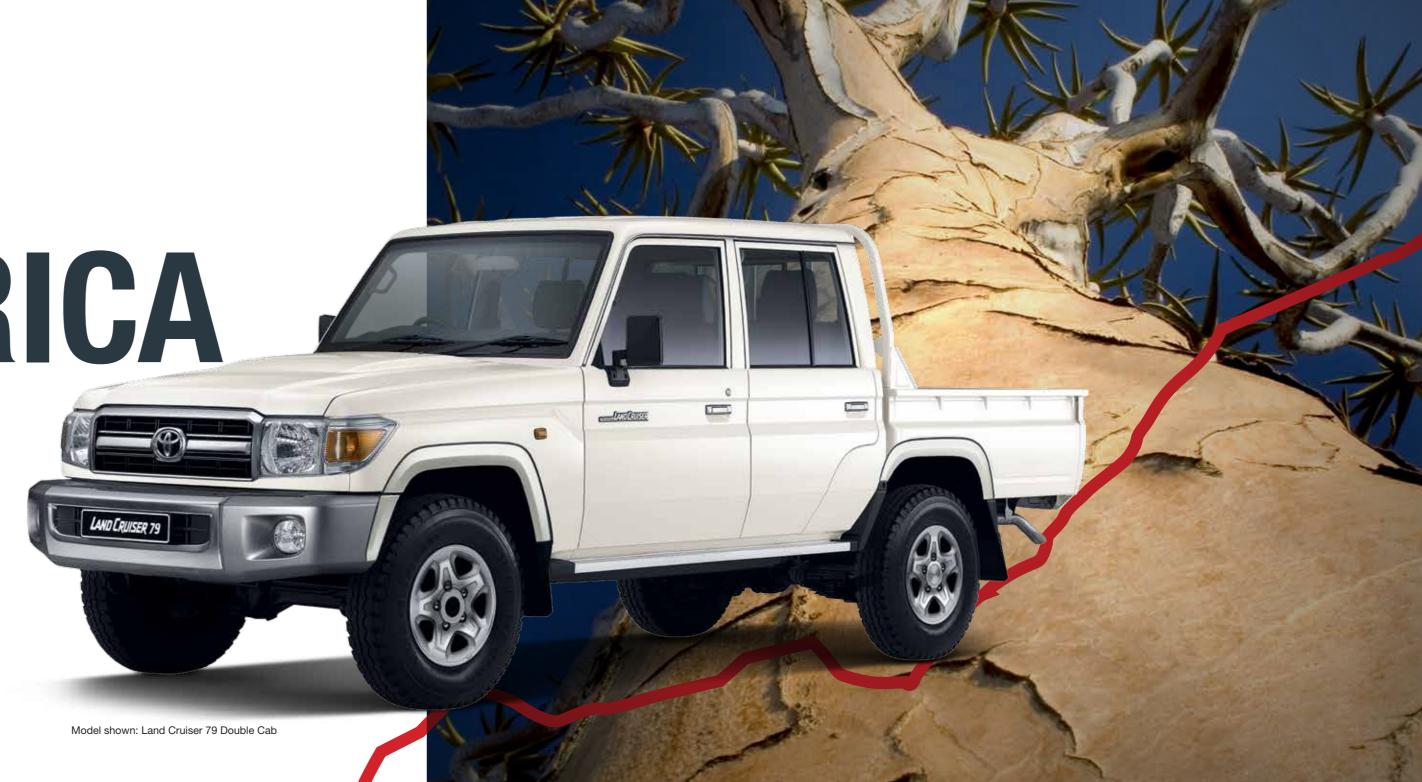

# AS RUGGED AS AFRICA

The indestructible Land Cruiser 70 series surrenders to no challenge; it is steadfast and bold. This range of vehicles is built to perform and work as hard as you do, which is why they have been at the helm of 4x4 African motoring for more than 60 years. A 4.5 litre V8 engine with 151 kW of power and 430 Nm of torque is now available in the Station Wagon, Single Cab and Double Cab ranges. Tackling the toughest of terrains with ease, the Land Cruiser 70 series is truly as rugged as Africa.

# BRAVELY COMBAT THE TERRAIN

This vehicle is the ultimate workhorse for the tough African environment. It has got the power to take charge of the most demanding conditions and even with a full one-ton load, this pick-up will go wherever you take it. It is also available in a 4.5 litre V8 engine with 151 kW of power and 430 Nm of torque that will give your Land Cruiser extra staying power to go where most wouldn't dare.

### THE EXTERIOR

The Land Cruiser 79 Single Cab is reliable through and through. Its all-welded integral cabin provides extra strength and safety, which reduces dust/water entry and corrosion that could result from deep water driving. The heavy-duty frame, suspension and drivetrain ensure it can carry the heaviest of loads, both on and off-road. This is aided by the super long wheelbase of 3180 mm. Front fog lamps, alloy wheels and chrome finishes on the grille and door handles make the Land Cruiser 79 Single Cab not only practical but adds an edgy style to it as well.

### THE INTERIOR

The interior of the Land Cruiser 79 is not only practical, it's built to be comfortable for the driver and passenger no matter where their work takes them. An air conditioner to ensure you're never at the mercy of the weather, regardless of the temperature outside, is a standard feature. Front bottle holders to keep your drinks spill-free, and the lockable glove box to safely stow-away your possessions are two other standard features. For convenience, the Land Cruiser 79 Single Cab also has electrically adjustable windows.