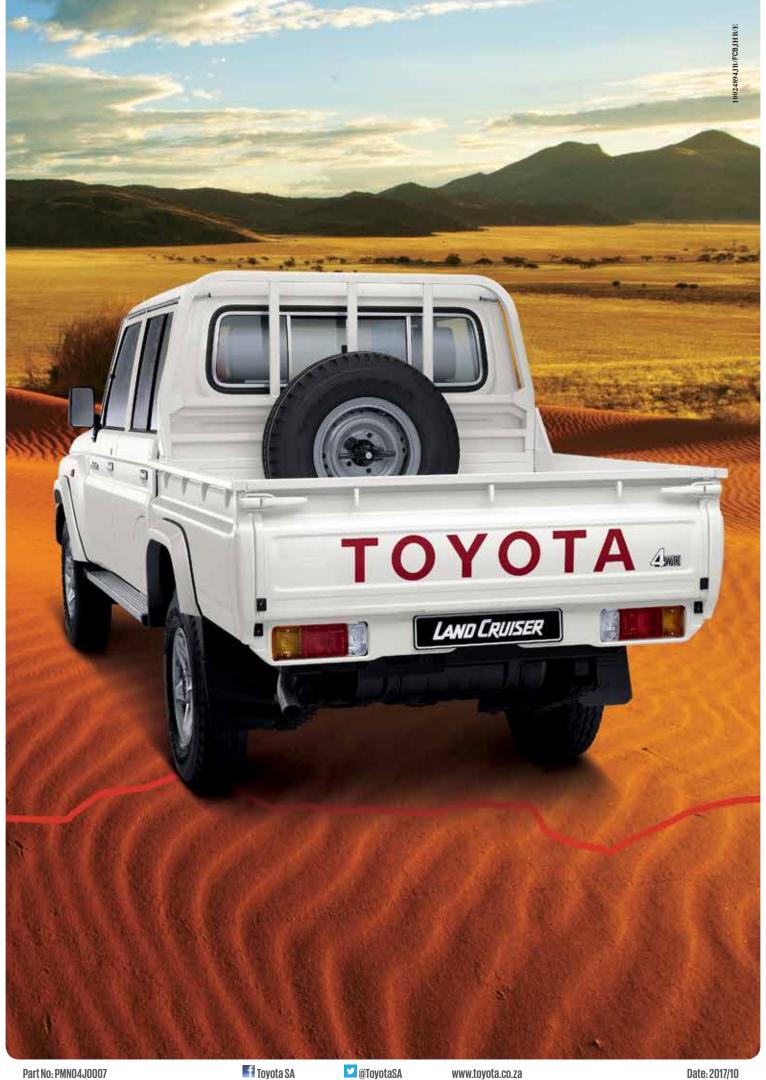

LAND CRUISER 70 SERIES

# AS RUGGED AS AFRICA

The indestructible Land Cruiser 70 series surrenders to no challenge; it is steadfast and bold. This range of vehicles is built to perform and work as hard as you do, which is why they have been at the helm of 4x4 African motoring for more than 60 years. A 4.5 litre V8 engine with 151 kW of power and 430 Nm of torque is now available in the Station Wagon, Single Cab and Double Cab ranges. Tackling the toughest of terrains with ease, the Land Cruiser 70 series is truly as rugged as Africa.