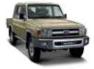

# EMBARK ON AN AFRICAN ADVENTURE

If you're planning on venturing into the wild open country, the Land Cruiser 76 V8 Station Wagon is the perfect vehicle to see it all and get away from it all. Its spacious interior can seat up to five adults in comfort with extra space for luggage. The vehicle also has a fuel capacity of 130 litres to take you further into the wilderness.

The Land Cruiser 76 V8 Station Wagon has the flexibility of a five-seater with the formidable ability of a 4x4, making it the perfect vehicle to witness the wonder of nature with the whole family. The 4.5 litre V8 engine with 151 kW of power and 430 Nm of torque will turn any mountain into a mere molehill.

# The Interior

Even though the Land Cruiser 76 V8 Station Wagon is about roughing it in the great outdoors, its interior is comfort-centred. A rear console helps keep everything in its place, plus the back pockets on the driver and front passenger seats give the rear passengers space to store whatever they need for the journey ahead. A rear bench adds extra seating space for up to five passengers, while the station wagon's impressive proportions allow ample legroom for all its occupants. For convenience, the Land Cruiser 76 V8 has electrically adjustable windows.

## The Exterior

The Land Cruiser 76 V8 is much more than a station wagon! Everything about it is rugged, from its imposing 230 mm ground clearance down to the 16" alloy wheels. Its already strong-featured look is taken to the next level with the painted and plated front bumper, while the aluminium side steps make getting in and out of the Land Cruiser 76 V8 simple.