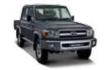

70 Series 79 SINGLE CAB

# BRAVELY COMBAT THE TERRAIN

This vehicle is the ultimate workhorse for the tough African environment. It has got the power to take charge of the most demanding conditions and even with a full one-ton load, this pick-up will go wherever you take it. It is also available in a 4.5 litre V8 engine with 151 kW of power and 430 Nm of torque that will give your Land Cruiser extra staying power to go where most wouldn't dare.

### THE EXTERIOR

The Land Cruiser 79 Single Cab is reliable through and through. Its all-welded integral cabin provides extra strength and safety, which reduces dust/water entry and corrosion that could result from deep water driving. The heavy-duty frame, suspension and drivetrain ensure it can carry the heaviest of loads, both on and off-road. This is aided by the super long wheelbase of 3180 mm. Front fog lamps, alloy wheels and chrome finishes on the grille and door handles make the Land Cruiser 79 Single Cab not only practical but adds an edgy style to it as well.

### THE INTERIOR

The interior of the Land Cruiser 79 is not only practical, it's built to be comfortable for the driver and passenger no matter where their work takes them. An air conditioner to ensure you're never at the mercy of the weather, regardless of the temperature outside, is a standard feature. Front bottle holders to keep your drinks spill-free, and the lockable glove box to safely stow-away your possessions are two other standard features. For convenience, the Land Cruiser 79 Single Cab also has electrically adjustable windows.