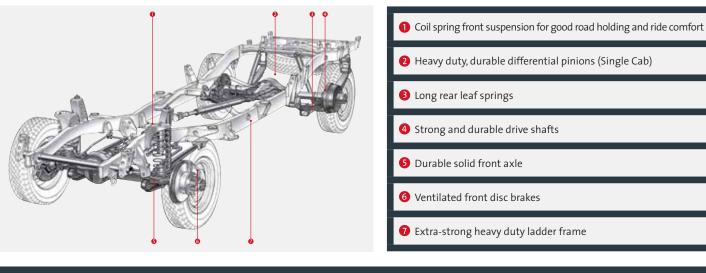

# PROTECTION FROM THE ELEMENTS

(and anything else Africa throws at you)

It takes ultimate courage to stand up to the challenges that make Africa uniquely African. The Land Cruiser 70 range is confidently geared to withstand whatever perilous conditions it encounters; its safety and security standards are class-leading.

Driver and front passenger airbags are standard on all models, and the extended front bumper prevents unnecessary airbag response when driving off-road. The Land Cruiser 70 range comes with an additional safety feature, the Anti-lock Braking System (ABS) which prevents wheels from locking up when driving on slippery surfaces. Rear differential on all models give extra traction to the rear-wheels to help you negotiate your way out of difficult situations. Ventilated front disk brakes and rear drum brakes make stopping easier on any terrain. For security and peace of mind, all the vehicles in the Land Cruiser 70 V8 models are fitted with an immobiliser, wireless door lock on the entire range.