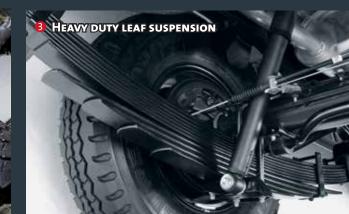

# PROTECTION FROM THE ELEMENTS

(and anything else Africa throws at you)

It takes ultimate courage to stand up to the challenges that make Africa uniquely African. The Land Cruiser 70 range is confidently geared to withstand whatever perilous conditions it encounters; its safety and security standards are class-leading.

Driver and front passenger airbags are standard on all models, and the extended front bumper prevents unnecessary airbag response when driving off-road. The Land Cruiser 70 range comes with an additional safety feature, the Anti-lock Braking System (ABS) which prevents wheels from locking up when driving on slippery surfaces. Rear differential on all models give extra traction to the rear-wheels to help you negotiate your way out of difficult situations. Ventilated front disk brakes and rear drum brakes make stopping easier on any terrain. For security and peace of mind, all the vehicles in the Land Cruiser 70 V8 models are fitted with an immobiliser, wireless door lock on the entire range.