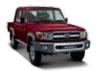

70 Series 79 DOUBLE CAB

# DO ANYTHING, EXPLORE EVERYWHERE

The Land Cruiser 79 Double Cab comes equipped with the durability of the Land Cruiser 79 Single Cab and the extra advantage of rear seating space in the cabin. The Double Cab is multi-functional – it's strong enough to carry heavy loads and is versatile enough to transport five occupants in comfort. The Double Cab is also available in a 4.5 litre V8 engine with 151 Kw of power and 430 Nm of torque, so you can get anyone or anything - anywhere.

## THE EXTERIOR

plants.

Taming the African wild is no mean feat. A certain resilience is needed, something the Land Cruiser 79 Double Cab has got in bakkie loads. This vehicle delivers a go-anywhere carrying capacity in style. The Land Cruiser 79 comes standard with chrome finishes on the grille and door handles, aluminium side steps, as well as front fog lamps. The load bay is 1525 mm in length and 1600 mm wide with a load capacity of between 920 kg and 1005 kg, depending on which model you choose.