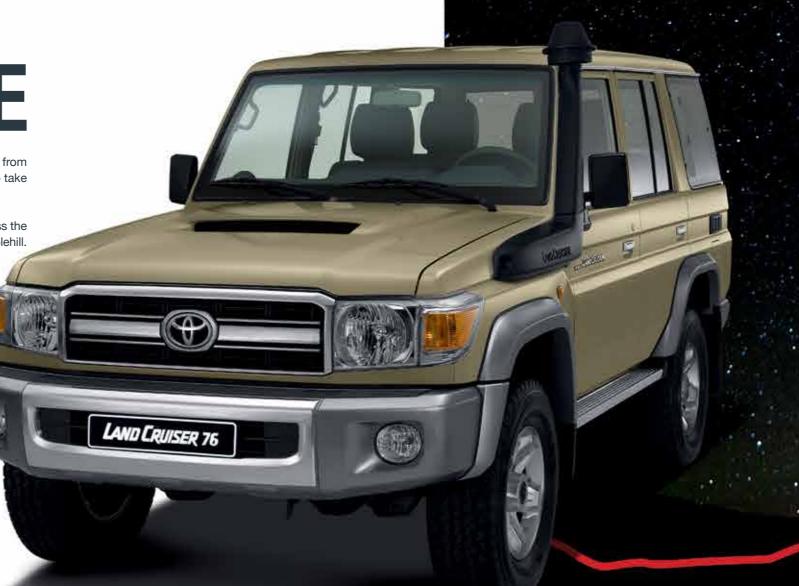

# EMBARK ON AN AFRICAN ADVENTURE

If you're planning on venturing into the wild open country, the Land Cruiser 76 V8 Station Wagon is the perfect vehicle to see it all and get away from it all. Its spacious interior can seat up to five adults in comfort with extra space for luggage. The vehicle also has a fuel capacity of 130 litres to take you further into the wilderness.

The Land Cruiser 76 V8 Station Wagon has the flexibility of a five-seater with the formidable ability of a 4x4, making it the perfect vehicle to witness the wonder of nature with the whole family. The 4.5 litre V8 engine with 151 kW of power and 430 Nm of torque will turn any mountain into a mere molehill.

# The Interior

Even though the Land Cruiser 76 V8 Station Wagon is about roughing it in the great outdoors, its interior is comfort-centred. A rear console helps keep everything in its place, plus the back pockets on the driver and front passenger seats give the rear passengers space to store whatever they need for the journey ahead. A rear bench adds extra seating space for up to five passengers, while the station wagon's impressive proportions allow ample legroom for all its occupants. For convenience, the Land Cruiser 76 V8 has electrically adjustable windows.

## The Exterior

The Land Cruiser 76 V8 is much more than a station wagon! Everything about it is rugged, from its imposing 230 mm ground clearance down to the 16" alloy wheels. Its already strong-featured look is taken to the next level with the painted and plated front bumper, while the aluminium side steps make getting in and out of the Land Cruiser 76 V8 simple.