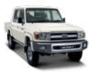

# BRAVELY COMBAT THE TERRAIN

This vehicle is the ultimate workhorse for the tough African environment. It has got the power to take charge of the most demanding conditions and even with a full one-ton load, this pick-up will go wherever you take it. It is also available in a 4.5 litre V8 engine with 151 kW of power and 430 Nm of torque that will give your Land Cruiser extra staying power to go where most wouldn't dare.

### THE EXTERIOR

The Land Cruiser 79 Single Cab is reliable through and through. Its all-welded integral cabin provides extra strength and safety, which reduces dust/water entry and corrosion that could result from deep water driving. The heavy-duty frame, suspension and drivetrain ensure it can carry the heaviest of loads, both on and off-road. This is aided by the super long wheelbase of 3180 mm. Front fog lamps, alloy wheels and chrome finishes on the grille and door handles make the Land Cruiser 79 Single Cab not only practical but adds an edgy style to it as well.

### THE INTERIOR

The interior of the Land Cruiser 79 is not only practical, it's built to be comfortable for the driver and passenger no matter where their work takes them. An air conditioner to ensure you're never at the mercy of the weather, regardless of the temperature outside, is a standard feature. Front bottle holders to keep your drinks spill-free, and the lockable glove box to safely stow-away your possessions are two other standard features. For convenience, the Land Cruiser 79 Single Cab also has electrically adjustable windows.